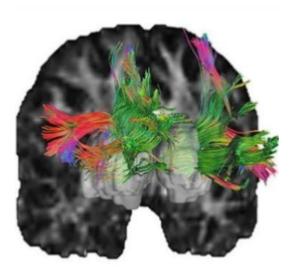

# Study Explores How Changes in Healthy Brain Structure Affect Cognition

Researchers used diffusion tensor imaging, which indicates the directionality of water diffusion in the brain, to examine how white matter connections lose integrity

### Read More